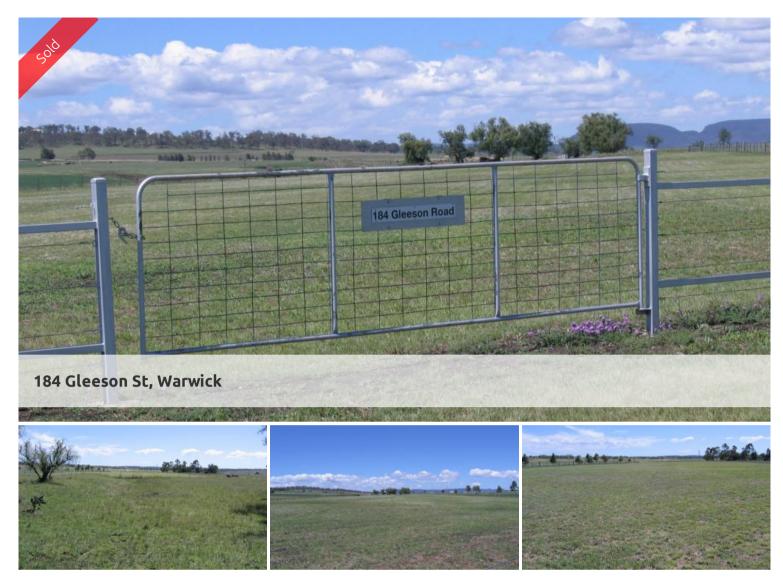

## Vacant Land -Edge of Town

3.8 acres (1.57ha) only 6 km from centre of Warwick town. \* level block- good views \* fully fenced \* telephone and electricity at boundary \* bore water available \*

agent in conjunction

🗔 3.80 ac

| Ргісе         | SOLD        |
|---------------|-------------|
| Property Type | Residential |
| Property ID   | 424         |
| Land Area     | 3.80 ac     |