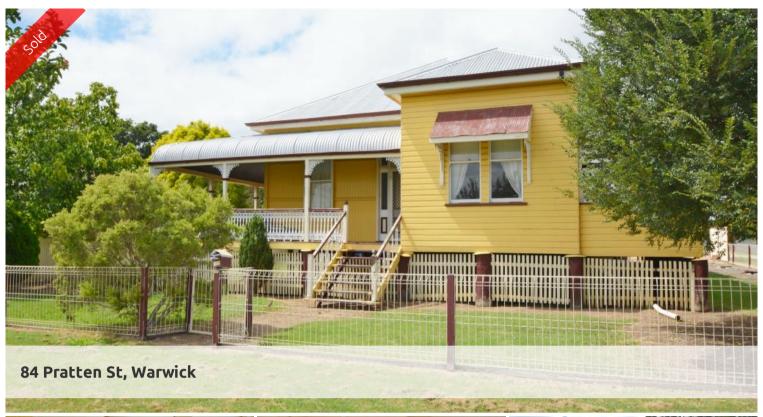

## Northerly Aspect

Four bedrooms \* one bathroom \* kitchen meals \* lounge with air conditioner and fire place \* family room, air conditioner \* veranda front and side, with north easterly aspect \* detached garage with office and carport \* could convert garage back to double garage \* large rooms, high ceilings, some polished floors

**□** 4 **□** 1 **□** 948 m2

**Price** SOLD for \$349,000

**Property ID** Residential **Property ID** 1936

Land Area 948 m2