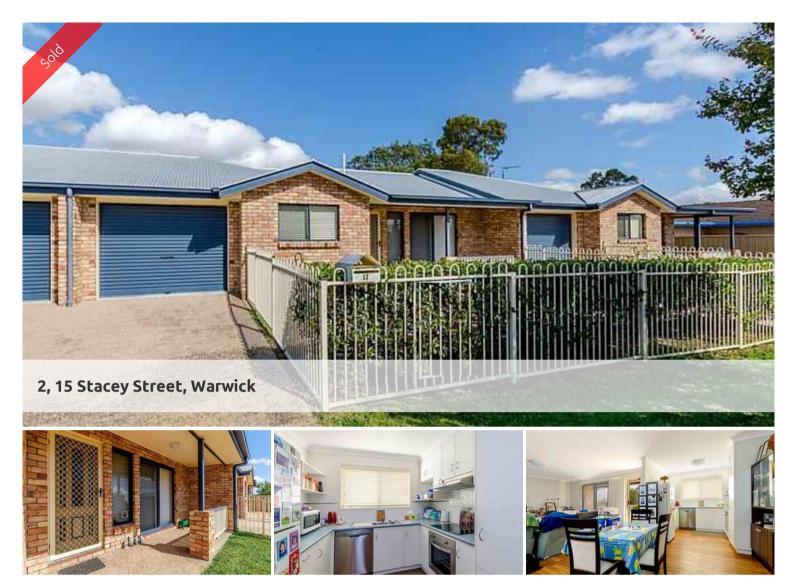

## REDUCED TO SELL!!! Inner City Unit Close to CBD

This stylish 2 bedroom brick unit would have to be one of closest units on the current market to the CBD of Warwick. Situated only 200 meters to the Rose City Shoppingworld. This well maintained 2 built-in bedrooms, modern kitchen, dining and spacious lounge room with r/c airconditioning, bathroom with separate shower and bath. Fully security screened, attached single garage with remote door, fully fenced, rear courtyard and East facing front verandah. Owner occupiers either side and with no body corporate fees just insurance costs. Call today to arrange your inspection.

🛏 2 🔊 1 🖨 1

| Ргісе         | SOLD for \$225,000 |
|---------------|--------------------|
| Property Type | residential        |
| Property ID   | 1572               |
| Land Area     | 192 m2             |