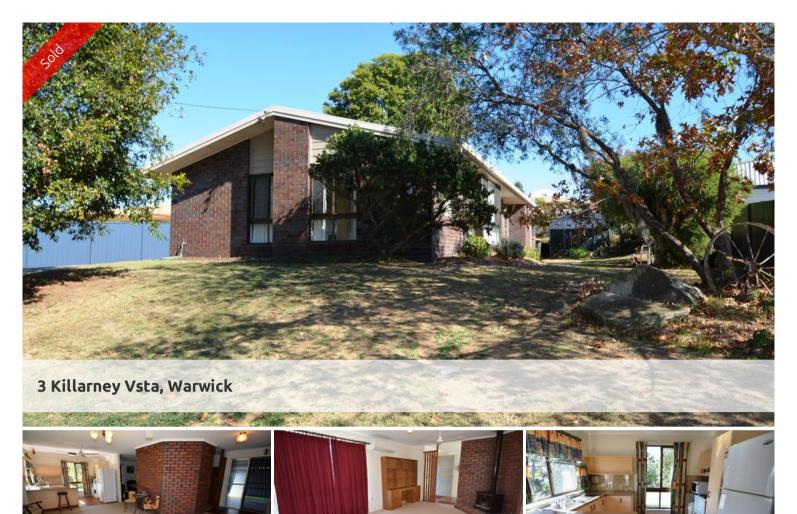

Three bedrooms, two have built in robes \* two way bath - bath and shower \* two way toilet \* convenient kitchen meals, pantry, storage and bench area \* separate lounge, woodheater, reverse cycle air conditioner, ceiling fans \* separate entry \* laundry \* single carport \* insulation \*security screens windows and doors \* garden shed \* fernery \* terraced backyard \*established gardens \*elevated position \* north easterly aspect with morning sun \*

**Price** SOLD for \$230,000

Property ID residential Property ID 1465 Land Area 880 m2