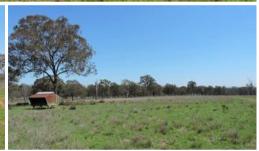

## 278 Acre Grazing Property Excellent Views!!!

This quality 112.5 Ha or 278 Acre grazing block situated only 20 mins South of Warwick. Open semi cleared undulating grazing country running up to hills with magnificent views to the ranges. Well watered with 2 dams, equipped bore pumping to header tank. Excellent fencing, great home sites, bitumen road frontage with power and phone nearby. This property is well worth an inspection and at only \$360,000.