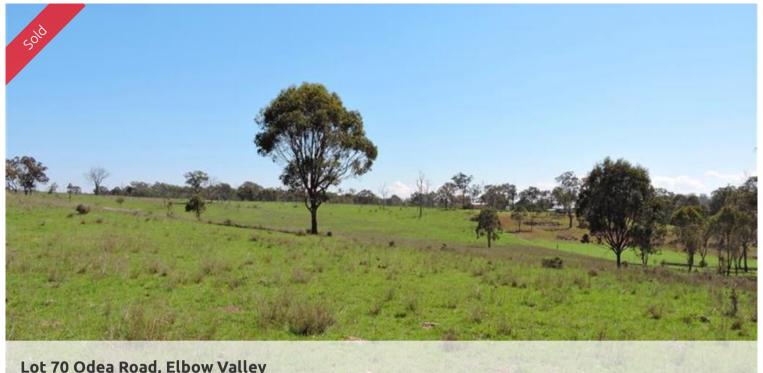

## 278 Acre Grazing Property Excellent Views!!!

This quality 112.5 Ha or 278 Acre grazing block situated only 20 mins South of Warwick. Open semi cleared undulating grazing country running up to hills with magnificent views to the ranges. Well watered with 2 dams, equipped bore pumping to header tank. Excellent fencing, great home sites, bitumen road frontage with power and phone nearby. This property is well worth an inspection and at only \$360,000.