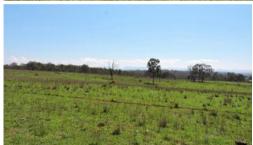

## 278 Acre Grazing Property Excellent Views!!!

This quality 112.5 Ha or 278 Acre grazing block situated only 20 mins South of Warwick. Open semi cleared undulating grazing country running up to hills with magnificent views to the ranges. Well watered with 2 dams, equipped bore pumping to header tank. Excellent fencing, great home sites, bitumen road frontage with power and phone nearby. This property is well worth an inspection and at only \$360,000.