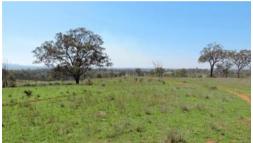

## 278 Acre Grazing Property Excellent Views!!!

This quality 112.5 Ha or 278 Acre grazing block situated only 20 mins South of Warwick. Open semi cleared undulating grazing country running up to hills with magnificent views to the ranges. Well watered with 2 dams, equipped bore pumping to header tank. Excellent fencing, great home sites, bitumen road frontage with power and phone nearby. This property is well worth an inspection and at only \$360,000.